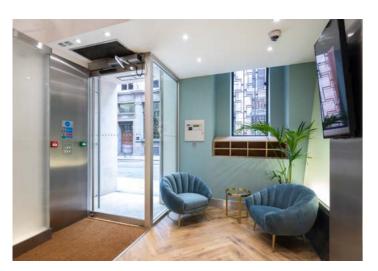

## **SPECIFICATION**

- 4 pipe fan coil air conditioning
- Fully accessible raised access floor
- LED lighting
- Newly redecorated
- Broadband to all floors
- Refurbished reception
- Good natural light
- Bicycle spaces, showers & locker facilities
- 8 person lift