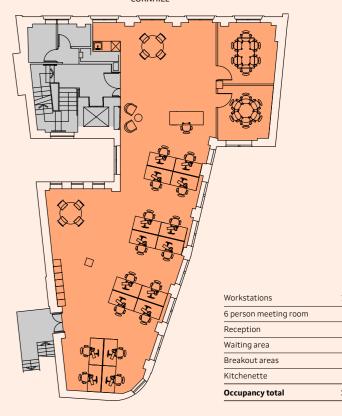

## INDICATIVE SPACE PLAN

1,749 Sq Ft (162.5 Sq M)

CORNHILL

Floor plan not to scale, for indicative purposes only.