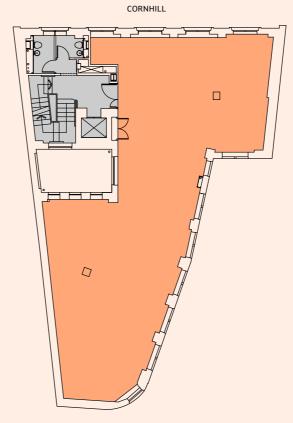

eception
- Good natural light
- Bicycle spaces, showers & locker facilities
- 8 person lift



## ACCOMMODATION

| Floor |        | Condition                 | Sq M  | Sq Ft |
|-------|--------|---------------------------|-------|-------|
| 7th   | LET    | OneBright                 |       |       |
| 6th   | LET    | Gerald Edelman            |       |       |
| 5th   | LET    | First Capital Corporation |       |       |
| 4th   | LET    | Arkesden                  |       |       |
| 3rd   | LET    | Arcadian Risk Capital     |       |       |
| 2nd   | TO LET | Fitted and Part Furnished | 162.5 | 1,749 |
| 1st   | TO LET | CAT A+                    | 159.5 | 1,717 |
| Total |        |                           | 322.0 | 3,466 |











## FIRST FLOOR PLAN 1,717 Sq Ft (159.5 Sq M)



## INDICATIVE SPACE PLAN

1,749 Sq Ft (162.5 Sq M)

CORNHILL



Floor plan not to scale, for indicative purposes only.

# POSITIONED MOMENTS FROM THE BUSTLING LEADENHALL MARKET

52 Cornhill is located on the south side of Cornhill, amongst the vibrant amenities the City has to offer. Bank, Cannon Street, Monument and Liverpool Street stations are all close by providing access to a plethora of underground and overground lines.













## CONNECTIONS





\*Walk times according to TfL.

## VIEWING

Strictly through joint sole letting agents:

### TERMS

Quoting £52.50 psf



# **Peter Gray** 07765 220 528

07765 220 528 peter.gray@knightfrank.com

## Harriet Oury

07976 730 101 harriet.oury@knightfrank.com



Andrew Farquhar 07775 627 019 andrew@masons-city.co.uk

Important Notice. 1.