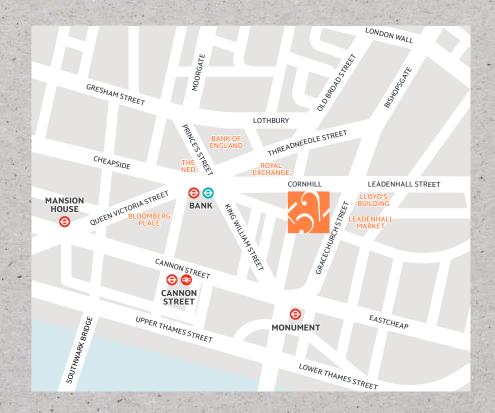

# POSITIONED MOMENTS FROM THE BUSTLING LEADENHALL MARKET

52 Cornhill is located on the south side of Cornhill, amongst the vibrant amenities the City has to offer. Bank, Cannon Street, Monument and Liverpool Street stations are all close by providing access to a plethora of underground and overground lines.

## CONNECTIONS

\*Walk times according to TfL.